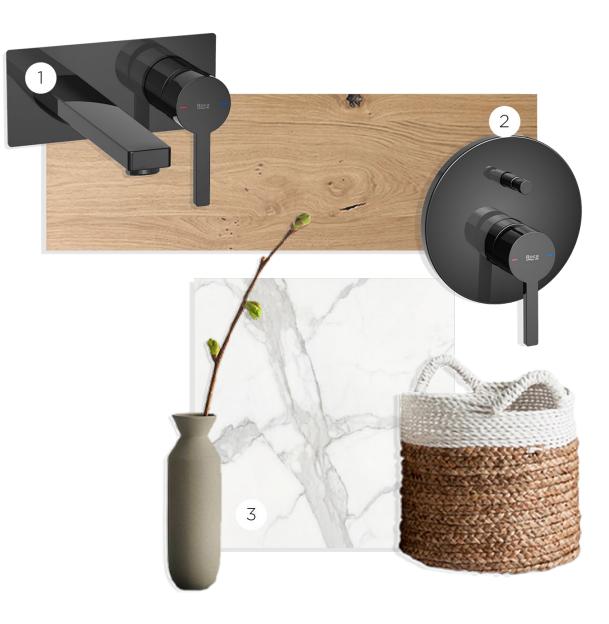

# SHNEBATHROOMS

### BATHROOM LININGS

1: Concealed fittings NAIA Black Titanium 2: Furniture KUBE Series 3: Flooring and linings Statuario Mate