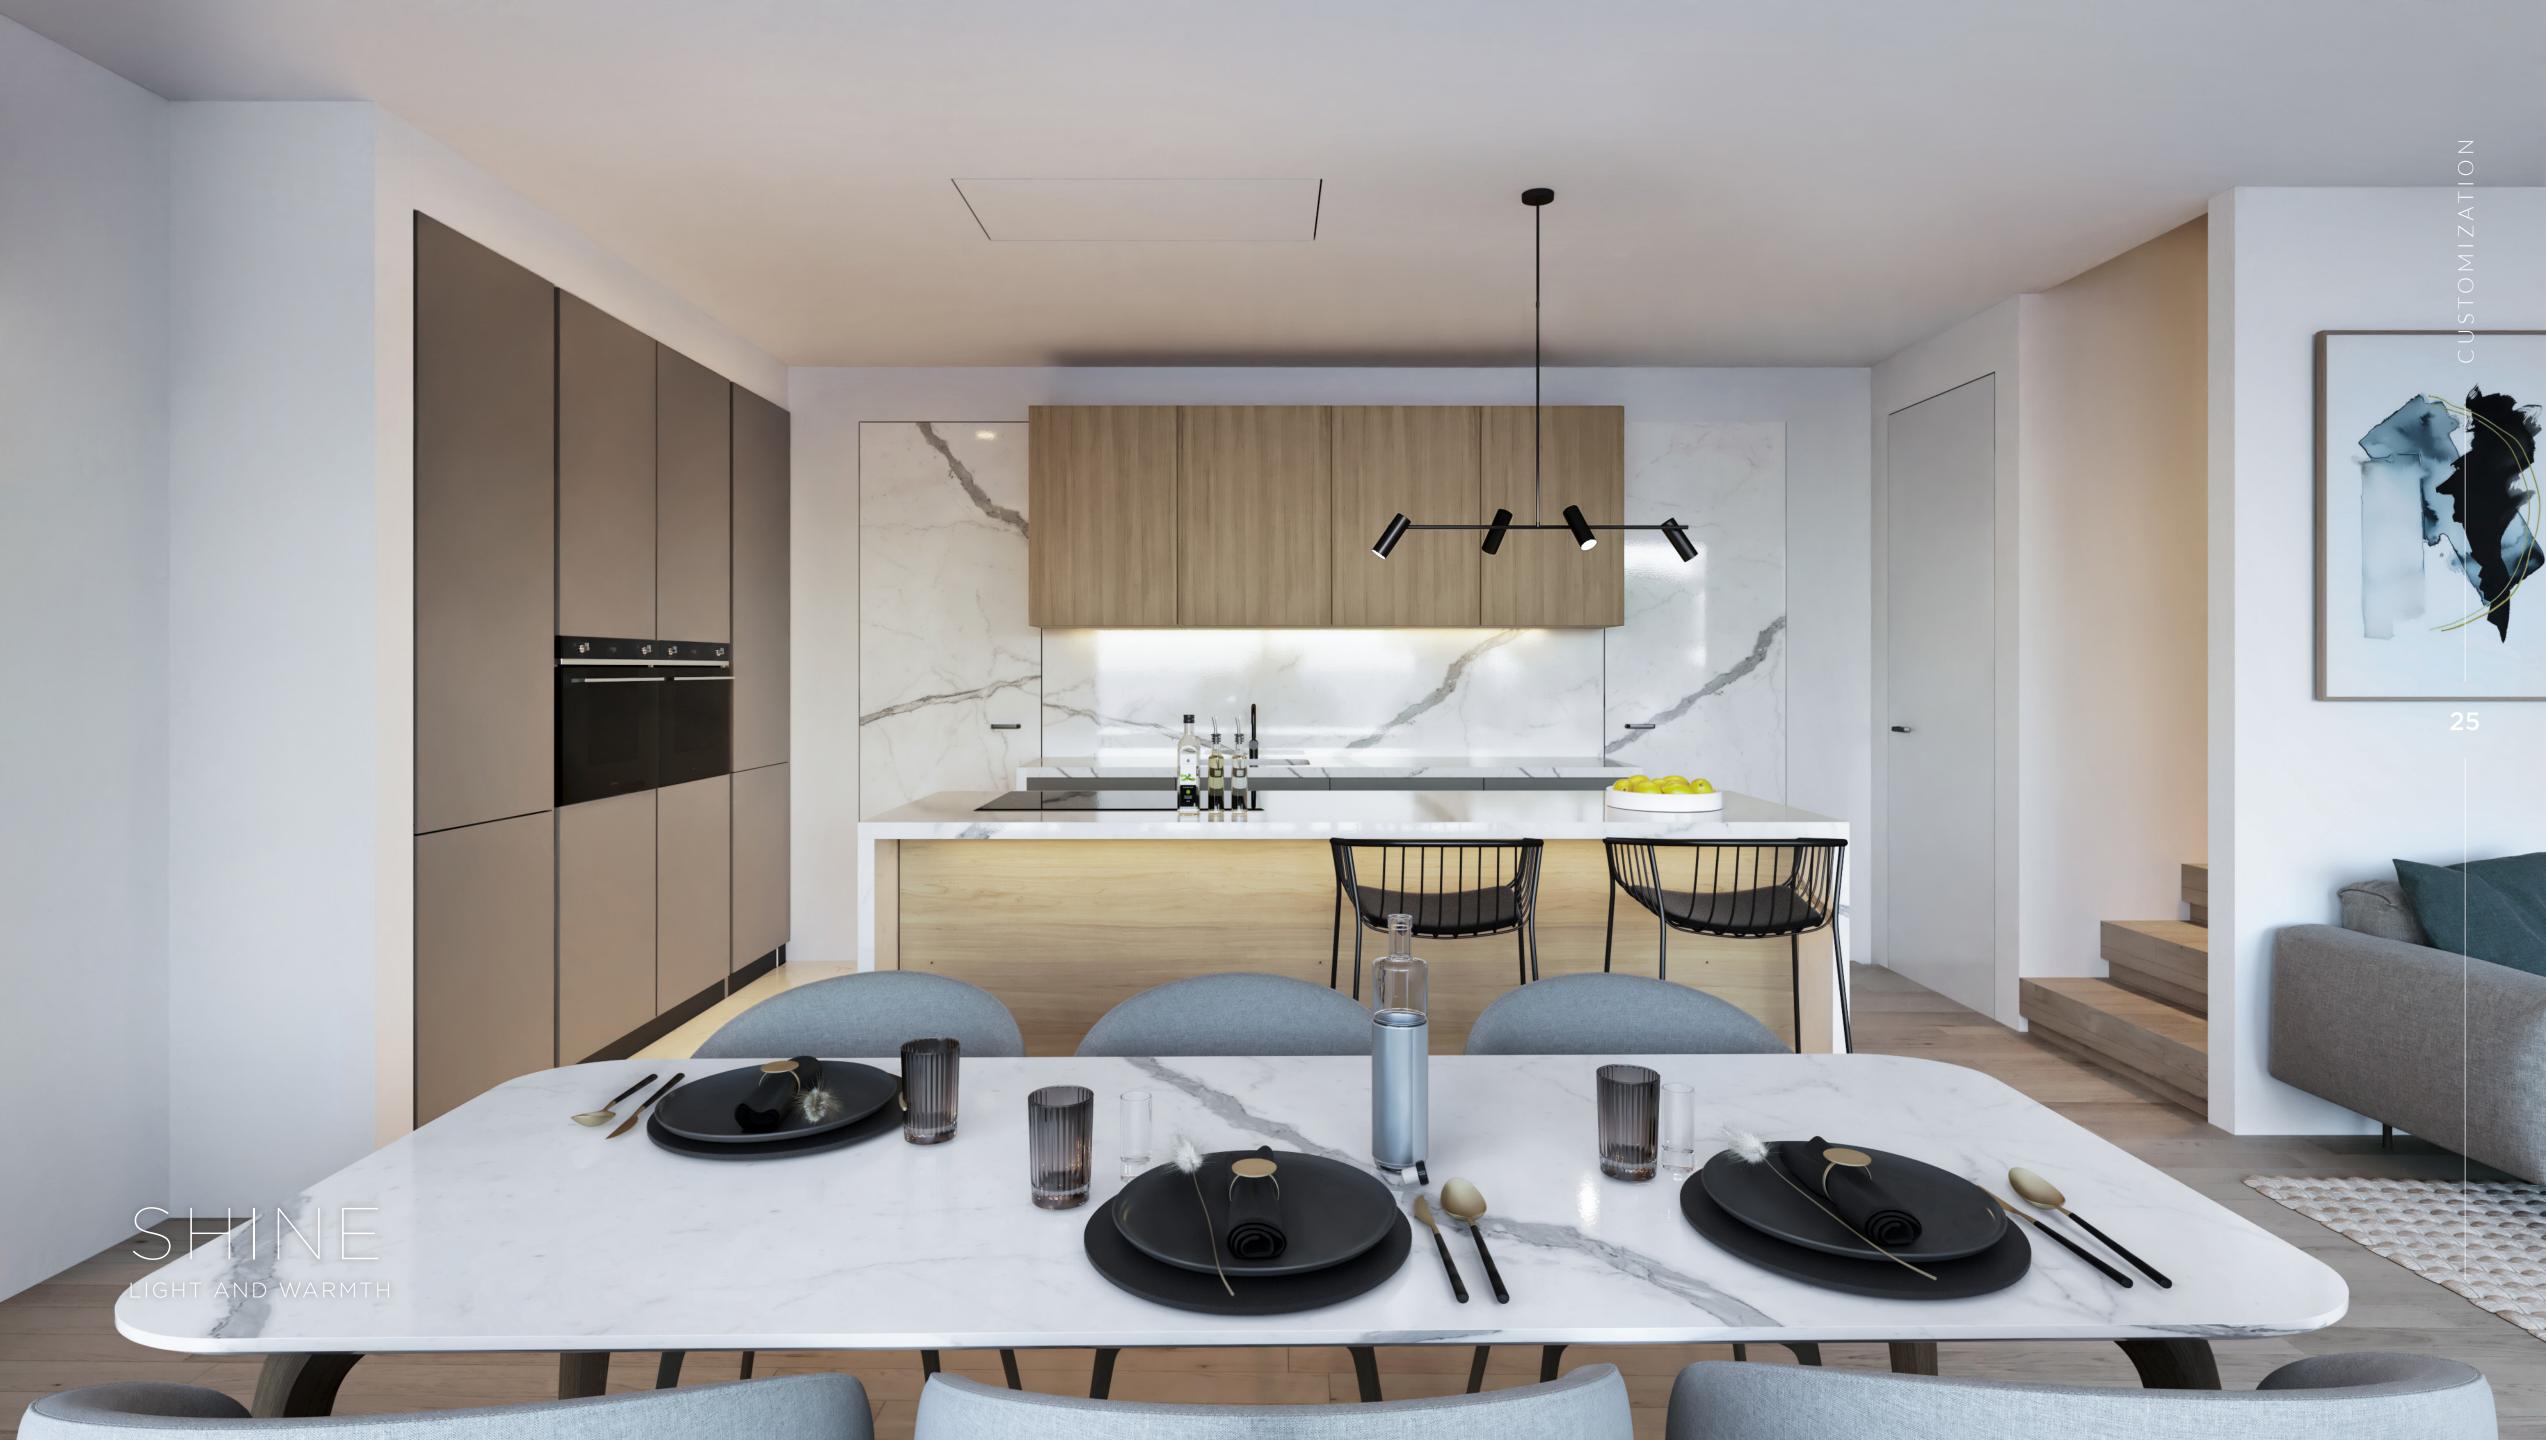

## LIGHT AND WARMTH

Welcoming spaces. Wood, solid quartz and marble finishes. Warmth and luxury giving a sense of seclusion and intimacy.

### INTERIOR AND EXTERIOR GENERAL FLOORING

1: Kitchen natural wood furniture 2: Kitchen worktop and flooring Statuario 3: General flooring OXFORD oak colour 4: Natural oak wood