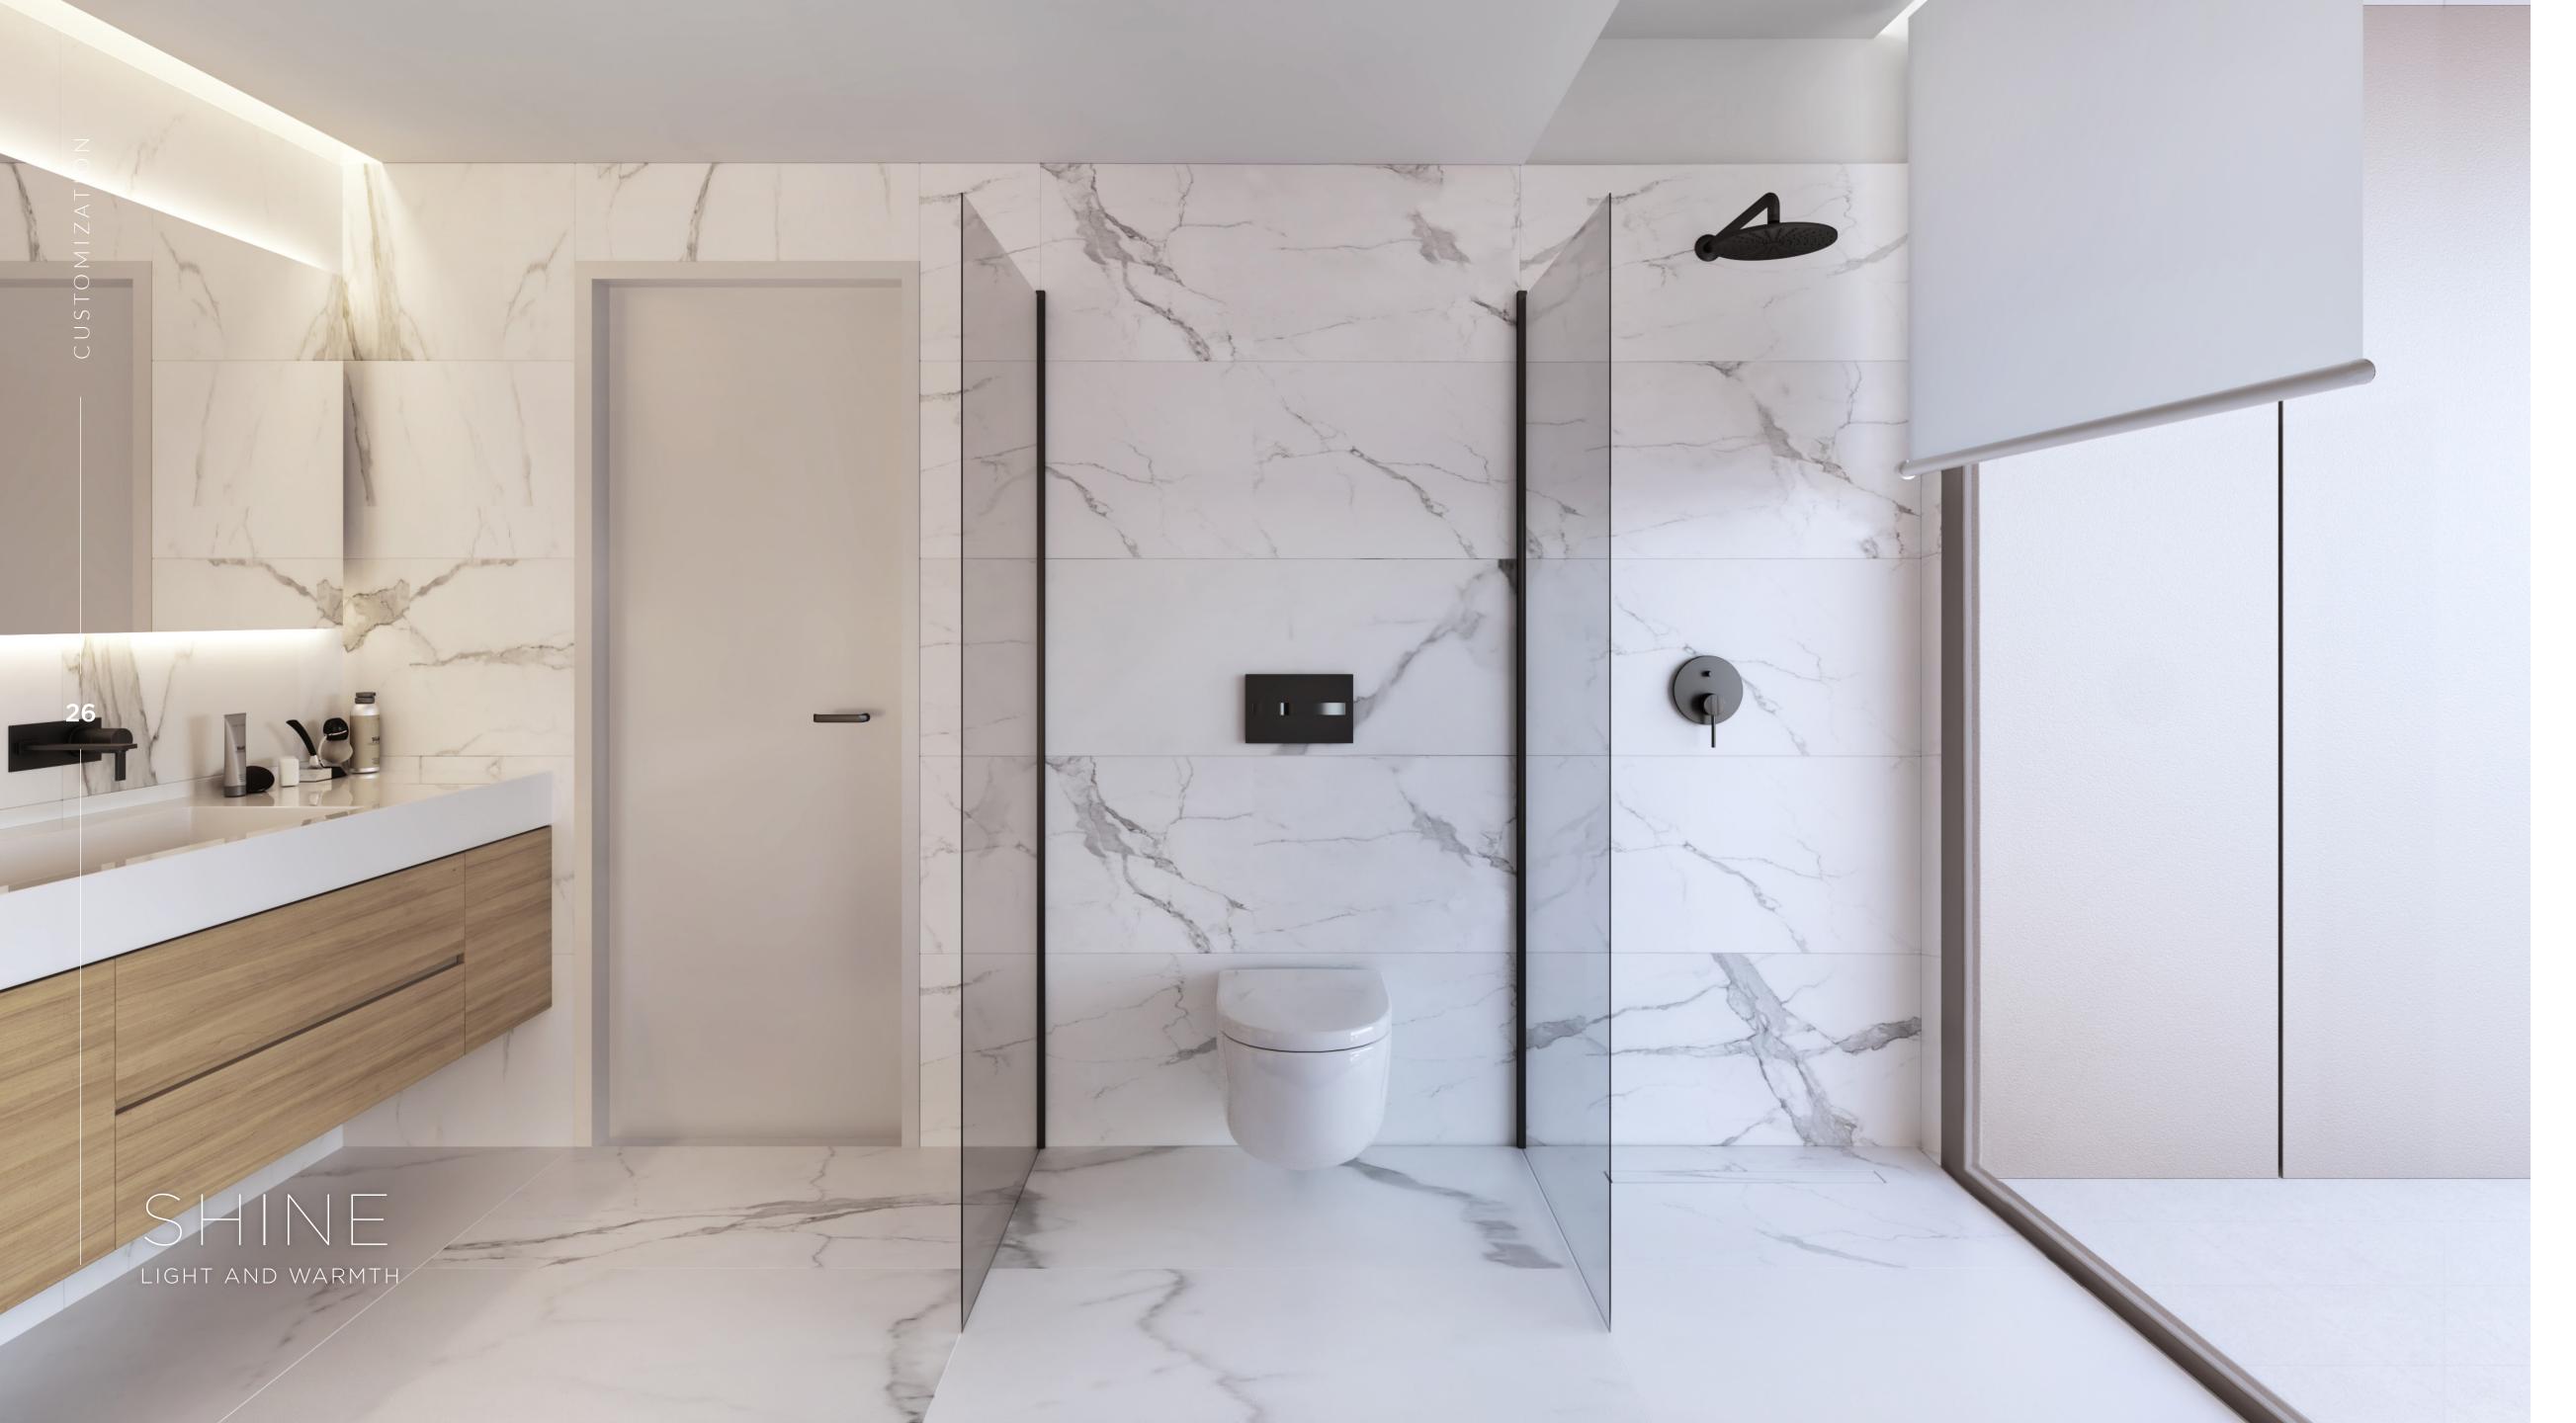

# SHNEBATHROOMS

### BATHROOM LININGS

1: Concealed fittings NAIA Black Titanium 2: Furniture KUBE Series 3: Flooring and linings Statuario Mate