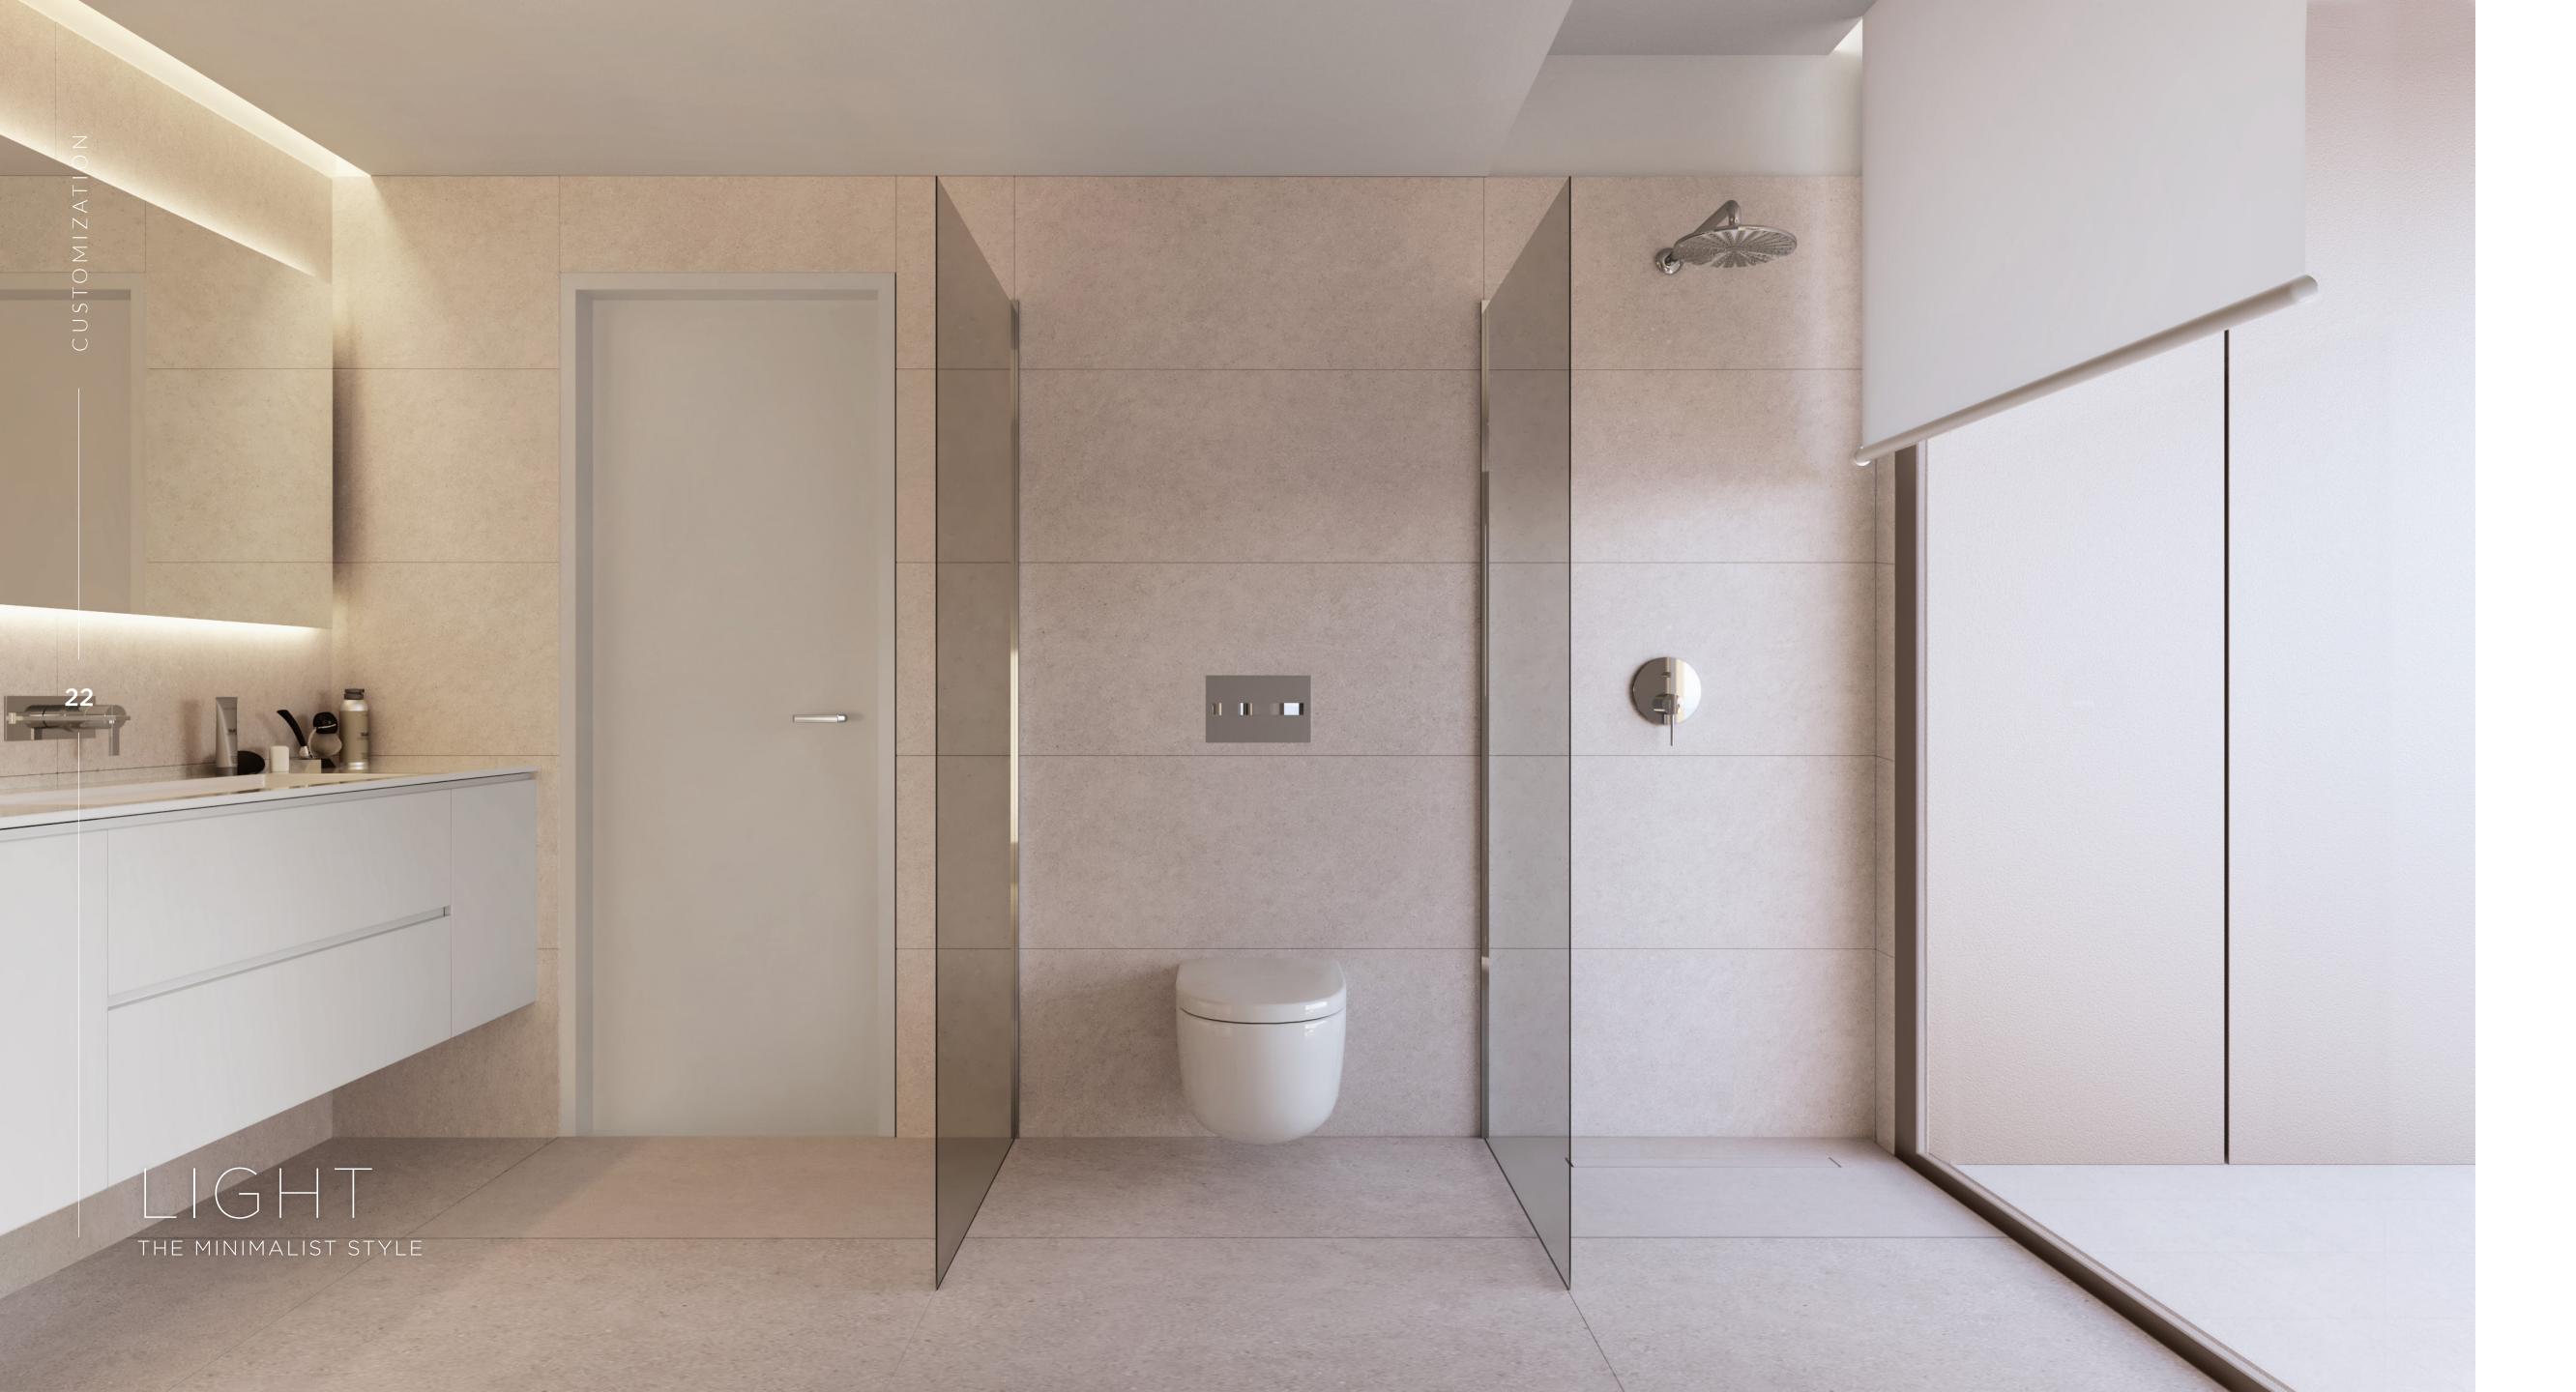

# LIGHT Bathrooms

### BATHROOM LININGS

1: Concealed fittings NAIA 2: Flooring and lining GRANITE CREAM 3: Shower mixing valve Rainsense Everlux Cromo