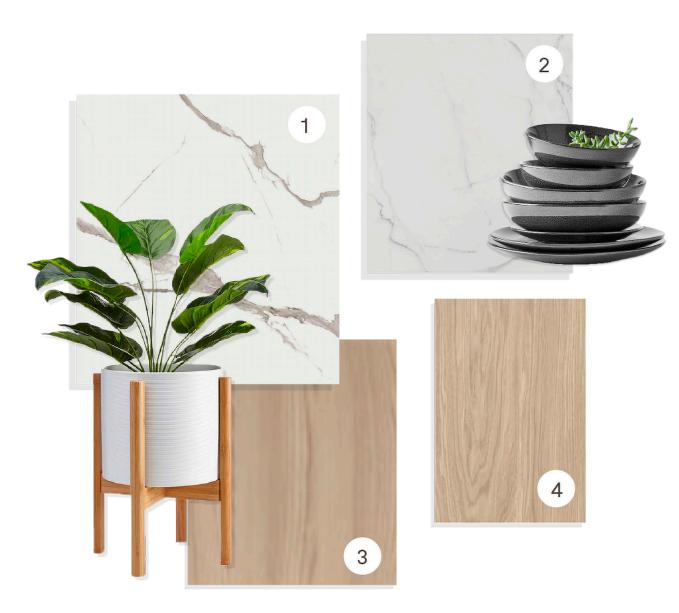

## LIGHT AND WARMTH

Welcoming spaces. Wood, solid quartz and marble finishes. Warmth and luxury giving a sense of seclusion and intimacy.

### INTERIOR AND EXTERIOR GENERAL FLOORING

1: Kitchen natural wood furniture 2: Kitchen worktop and flooring Statuario 3: General flooring OXFORD oak colour 4: Natural oak wood