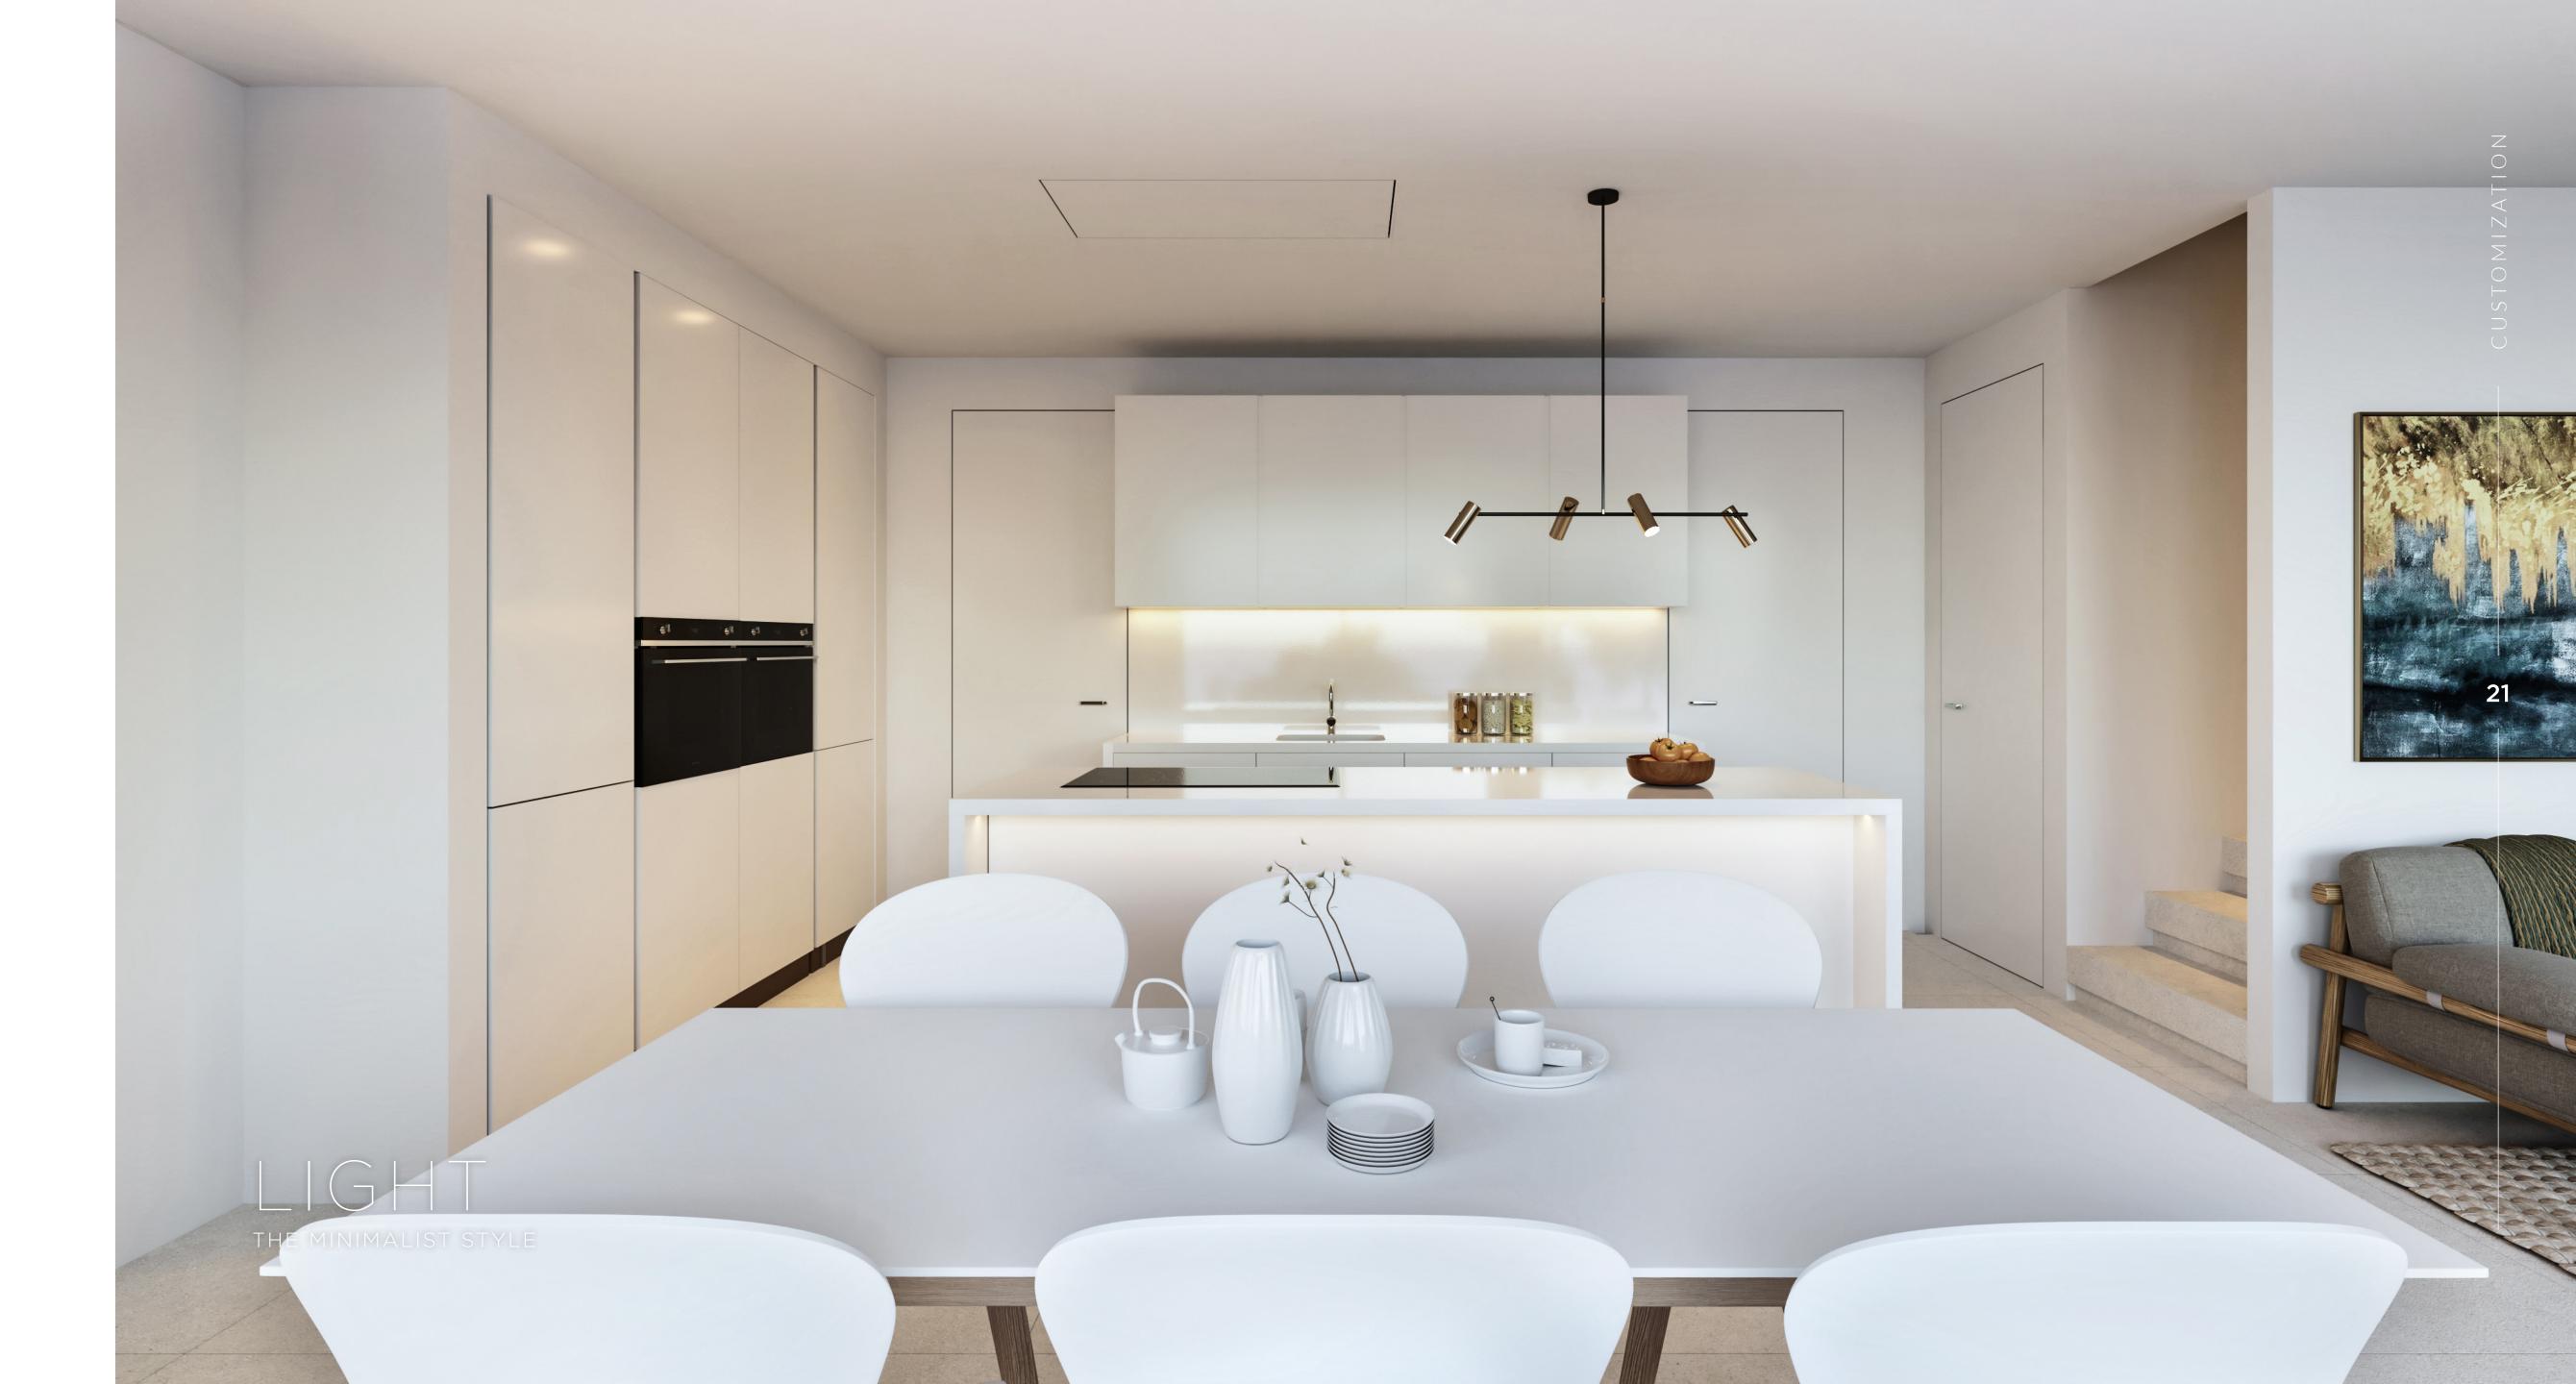

## THE MINIMALIST STYLE

Light and space. Whites, soft grey tones, transparency. Air circulation. Luminous finishes. Fragrances and Mediterranean sense.

### INTERIOR AND EXTERIOR GENERAL FLOORING

1: Porcelain Tile flooring GRANITE CREAM 2: Kitchen furniture Kitchen worktop BLANCO ZEUS EXTREME