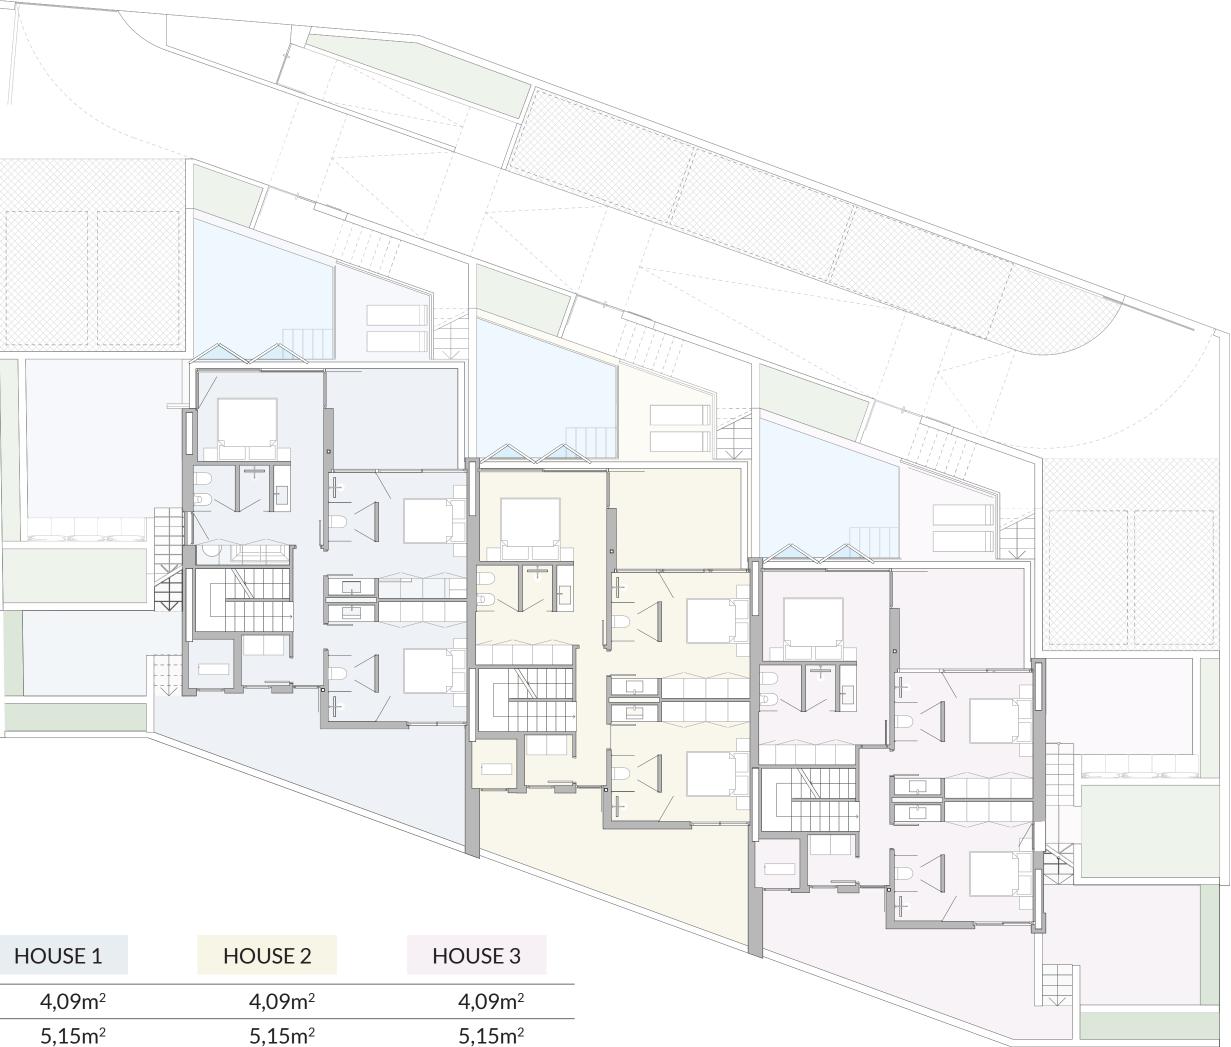

## Access and parking

Seven parking spaces service the residential complex, Direct access to the houses from common areas of the residential complex Comfort and intimacy combined.

|                                       | HOUSE 1                    | HOUSE 2              | HOUSE 3              |
|---------------------------------------|----------------------------|----------------------|----------------------|
| Built area + terraces + garden + Pool | 302,1m <sup>2</sup>        | 232,53m <sup>2</sup> | 302m <sup>2</sup>    |
| Built area + common areas             | 391,44m <sup>2</sup>       | 320,41m <sup>2</sup> | 391,21m <sup>2</sup> |
| Bathroom                              | <b>2,92</b> m <sup>2</sup> | 2,92m <sup>2</sup>   | 2,92m <sup>2</sup>   |
| Pantry / Warehouse                    | <b>4,22</b> m <sup>2</sup> | 4,22m <sup>2</sup>   | 4,22m <sup>2</sup>   |
| Hall GF                               | 2,31m <sup>2</sup>         | 2,31m <sup>2</sup>   | 2,31m <sup>2</sup>   |
| DLK                                   | 37m <sup>2</sup>           | 37m <sup>2</sup>     | 37m <sup>2</sup>     |
| Warehouse                             | 3,42m <sup>2</sup>         | 3,41m <sup>2</sup>   | 3,41m <sup>2</sup>   |
| Terraces + Garden + Pool              | 105,5m <sup>2</sup>        | 60,3m <sup>2</sup>   | 100,5m <sup>2</sup>  |

GROUND FLOOR

|                 | HOUSE 1                    | HOUSE 2                    | HOUSE 3                    |
|-----------------|----------------------------|----------------------------|----------------------------|
| Bathroom 1      | 4,09m <sup>2</sup>         | 4,09m <sup>2</sup>         | 4,09m <sup>2</sup>         |
| Bathroom 2      | 5,15m <sup>2</sup>         | 5,15m <sup>2</sup>         | 5,15m <sup>2</sup>         |
| Bathroom 3      | <b>4,9</b> m <sup>2</sup>  | 4,9m <sup>2</sup>          | <b>4,9</b> m <sup>2</sup>  |
| Hall L1         | 3,84m <sup>2</sup>         | 3,84 m <sup>2</sup>        | 3,84m <sup>2</sup>         |
| Sleeping room 1 | 17,32m <sup>2</sup>        | 17,44m <sup>2</sup>        | 17,44m <sup>2</sup>        |
| Sleeping room 2 | 10,22m <sup>2</sup>        | 10,22m <sup>2</sup>        | 10,22m <sup>2</sup>        |
| Sleeping room 3 | <b>9,74</b> m <sup>2</sup> | <b>9,7</b> 4m <sup>2</sup> | <b>9,74</b> m <sup>2</sup> |
| Installations   | <b>1,97</b> m <sup>2</sup> | 1,97m <sup>2</sup>         | <b>1,97</b> m <sup>2</sup> |
| Laundry Room    | 2,18m <sup>2</sup>         | 2,18m <sup>2</sup>         | <b>2,18</b> m <sup>2</sup> |
| Terrace         | 57,07m <sup>2</sup>        | 35,1m <sup>2</sup>         | 62,37m <sup>2</sup>        |