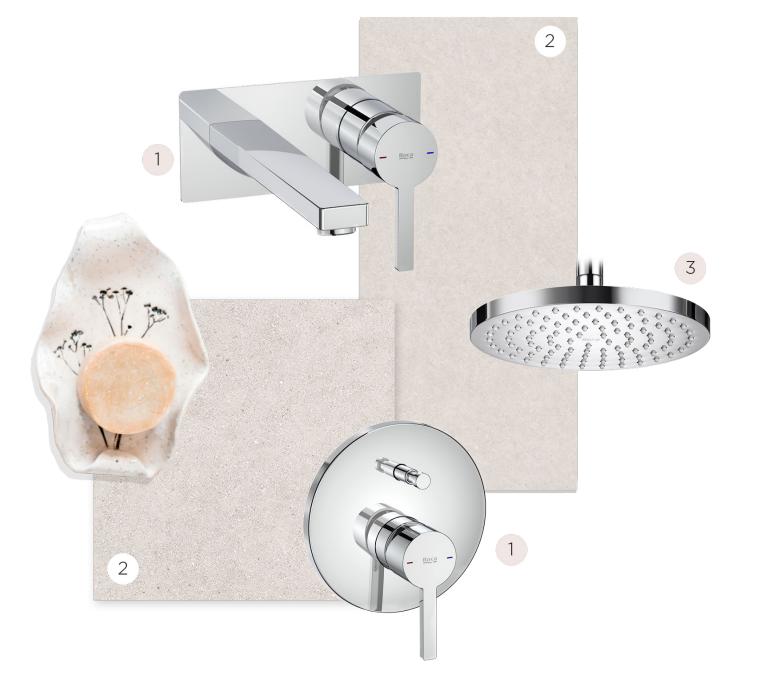

### BATHROOM LININGS

1: Concealed fittings NAIA 2: Flooring and lining GRANITE CREAM 3: Shower mixing valve Rainsense Everlux Cromo