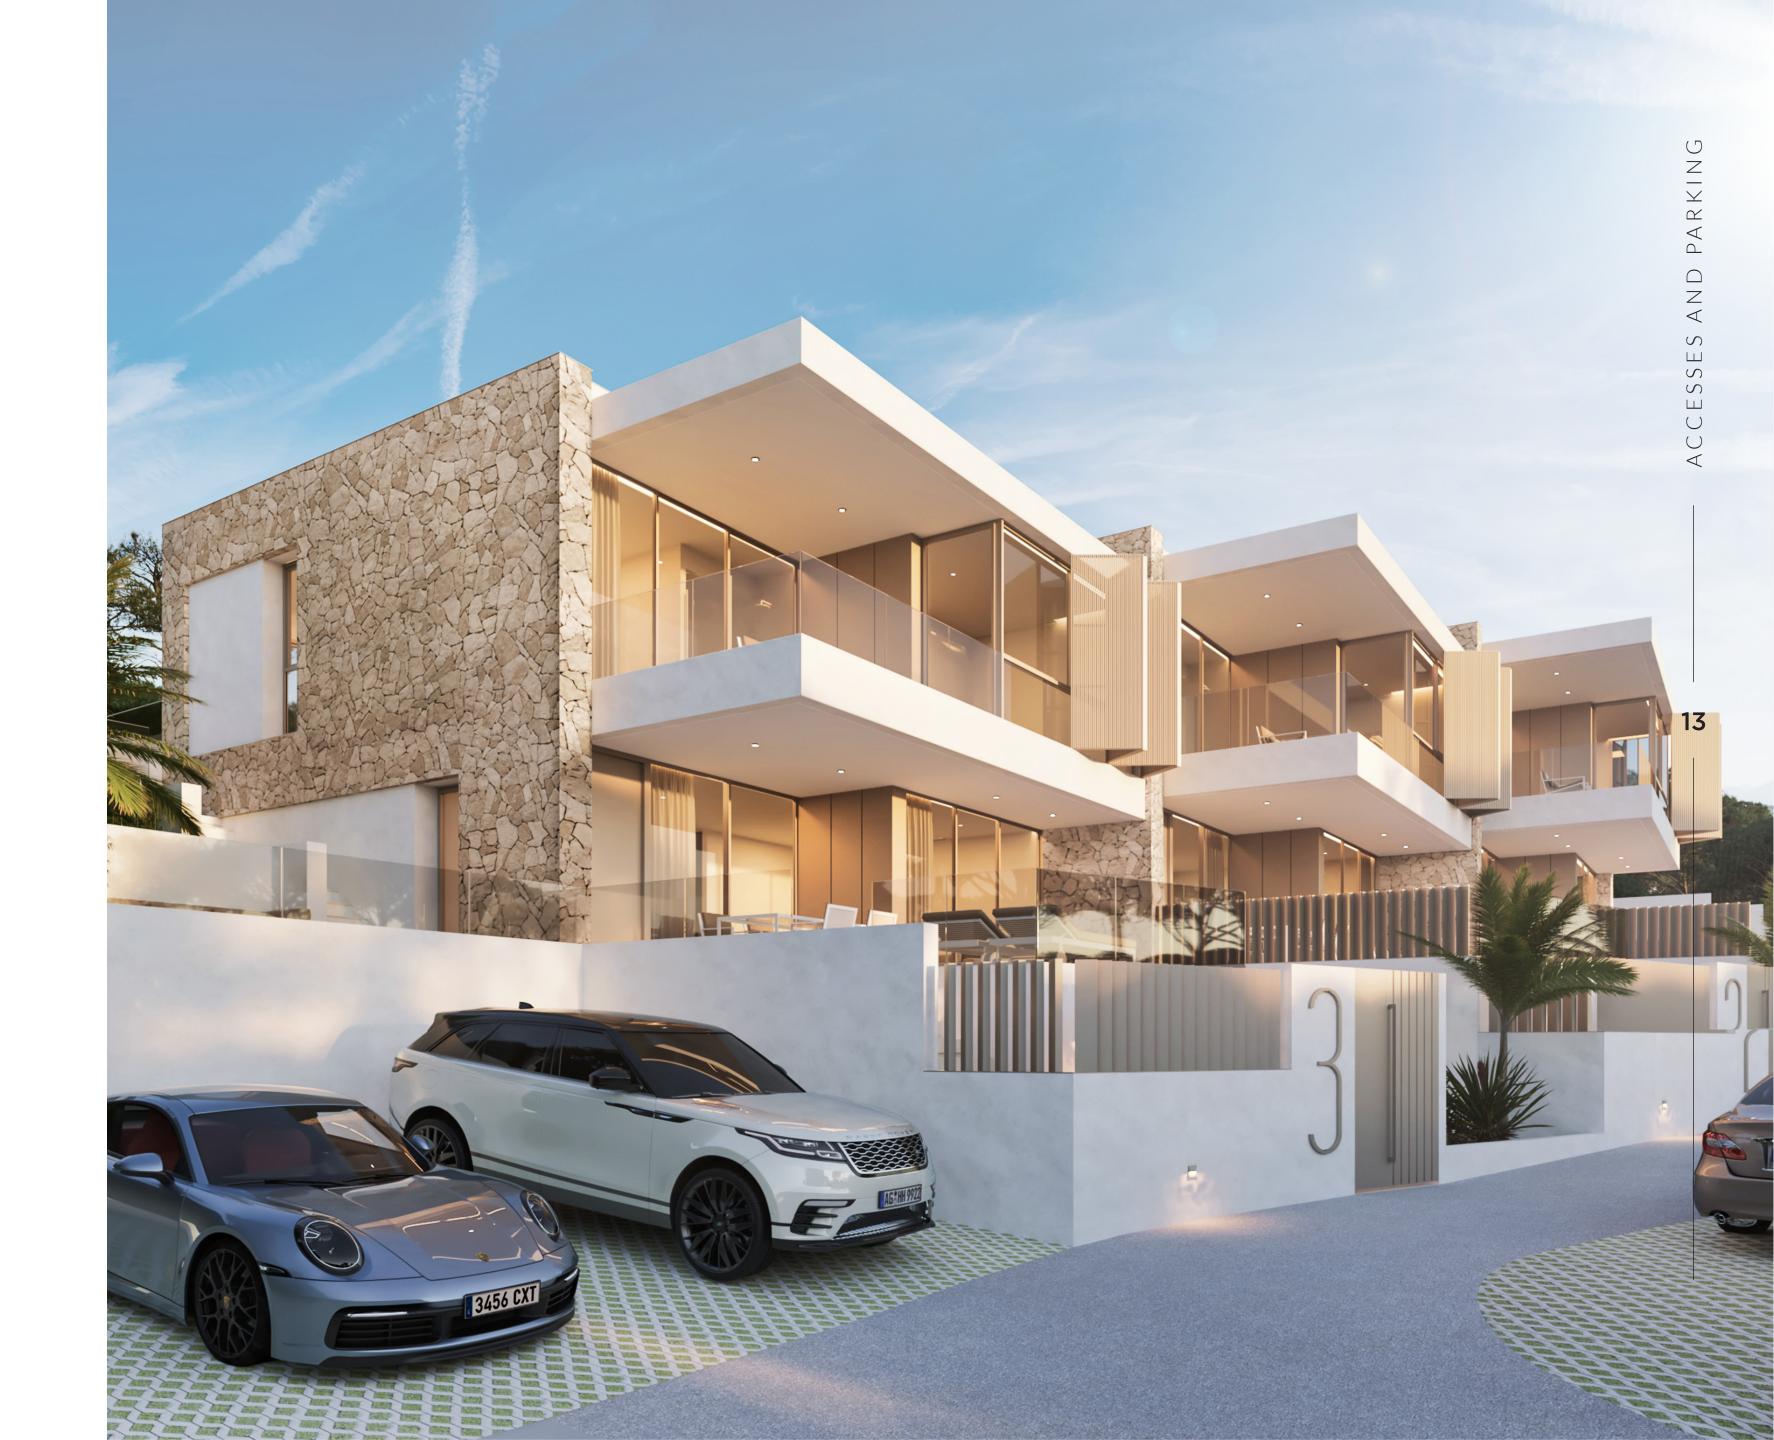

## Access and parking

Seven parking spaces service the residential complex, Direct access to the houses from common areas of the residential complex Comfort and intimacy combined.

|                                       | HOUSE 1                    | HOUSE 2              | HOUSE 3              |
|---------------------------------------|----------------------------|----------------------|----------------------|
| Built area + terraces + garden + Pool | 302,1m <sup>2</sup>        | 232,53m <sup>2</sup> | 302m <sup>2</sup>    |
| Built area + common areas             | 391,44m <sup>2</sup>       | 320,41m <sup>2</sup> | 391,21m <sup>2</sup> |
| Bathroom                              | <b>2,92</b> m <sup>2</sup> | 2,92m <sup>2</sup>   | 2,92m <sup>2</sup>   |
| Pantry / Warehouse                    | <b>4,22</b> m <sup>2</sup> | 4,22m <sup>2</sup>   | 4,22m <sup>2</sup>   |
| Hall GF                               | 2,31m <sup>2</sup>         | 2,31m <sup>2</sup>   | 2,31m <sup>2</sup>   |
| DLK                                   | 37m <sup>2</sup>           | 37m <sup>2</sup>     | 37m <sup>2</sup>     |
| Warehouse                             | 3,42m <sup>2</sup>         | 3,41m <sup>2</sup>   | 3,41m <sup>2</sup>   |
| Terraces + Garden + Pool              | 105,5m <sup>2</sup>        | 60,3m <sup>2</sup>   | 100,5m <sup>2</sup>  |