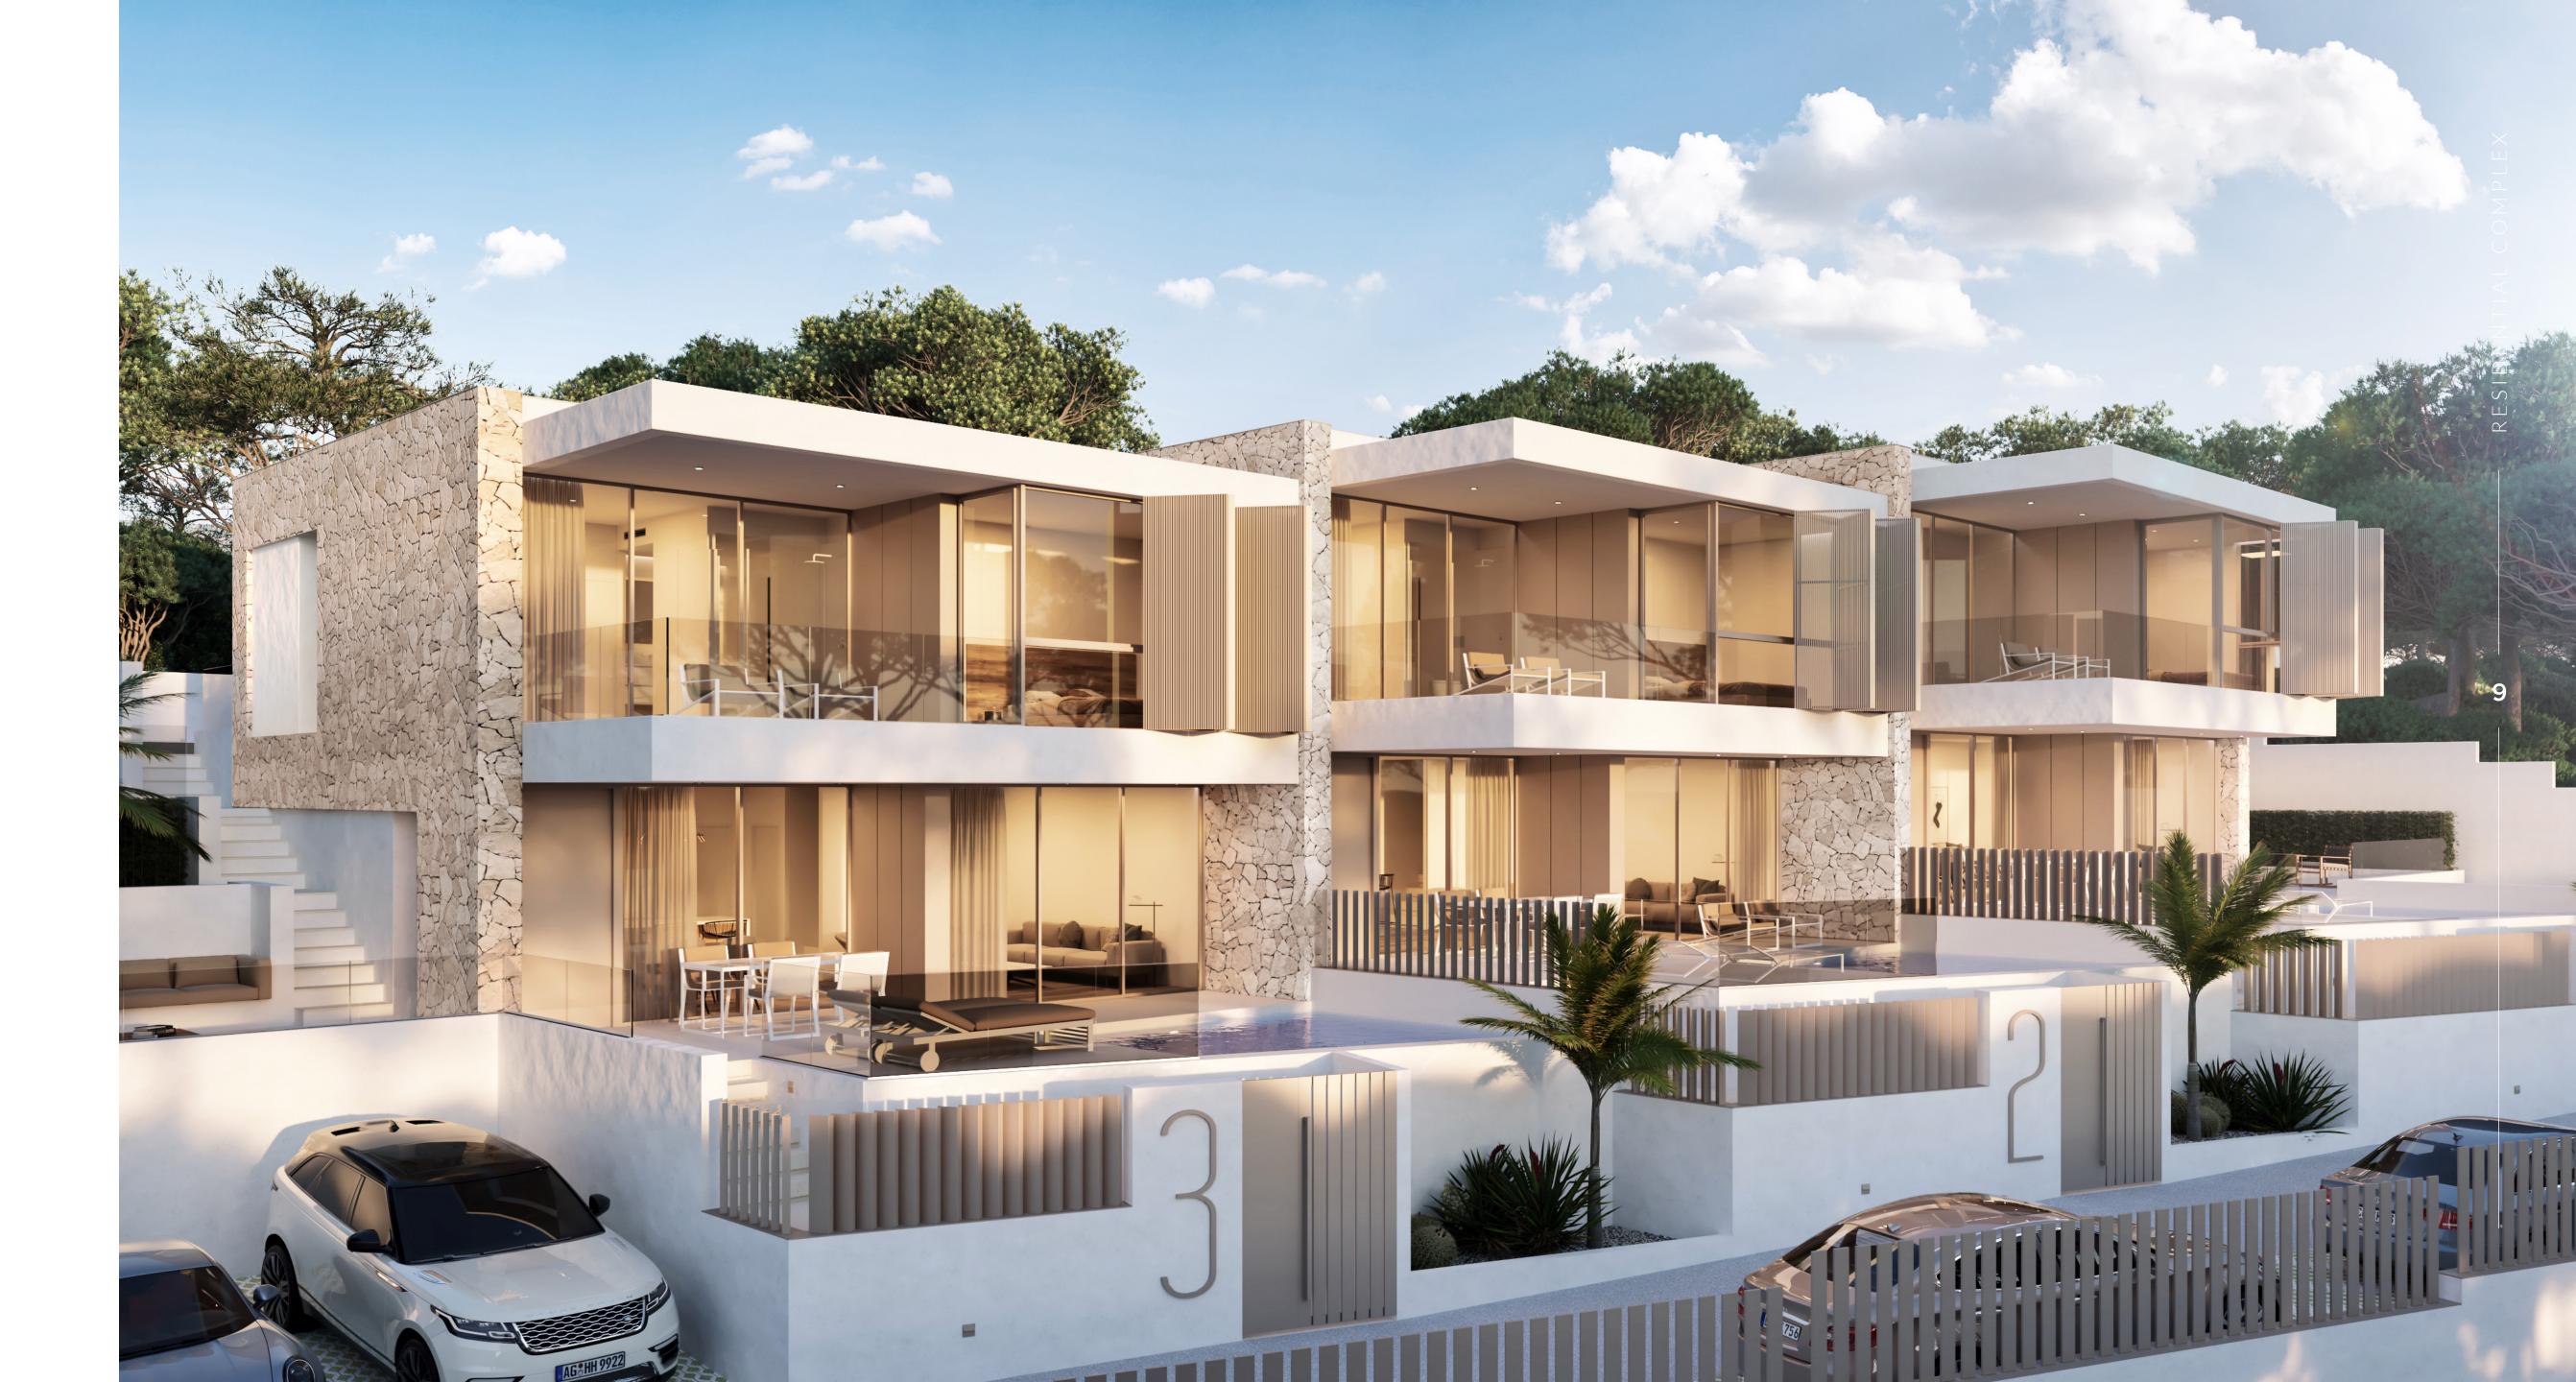

## Pool and terrace

Boundless spaces, several heights where the interior and exterior fuse. Terraces with private pools with gorgeous views to vegetation in which to lose your sight while the sound of water transports the mind into an oasis. Quiet elegance, unrivaled elegance.

## Access and parking

Seven parking spaces service the residential complex, Direct access to the houses from common areas of the residential complex Comfort and intimacy combined.

|                                       | HOUSE 1                    | HOUSE 2              | HOUSE 3              |
|---------------------------------------|----------------------------|----------------------|----------------------|
| Built area + terraces + garden + Pool | 302,1m <sup>2</sup>        | 232,53m <sup>2</sup> | 302m <sup>2</sup>    |
| Built area + common areas             | 391,44m <sup>2</sup>       | 320,41m <sup>2</sup> | 391,21m <sup>2</sup> |
| Bathroom                              | <b>2,92</b> m <sup>2</sup> | 2,92m <sup>2</sup>   | 2,92m <sup>2</sup>   |
| Pantry / Warehouse                    | <b>4,22</b> m <sup>2</sup> | 4,22m <sup>2</sup>   | 4,22m <sup>2</sup>   |
| Hall GF                               | 2,31m <sup>2</sup>         | 2,31m <sup>2</sup>   | 2,31m <sup>2</sup>   |
| DLK                                   | 37m <sup>2</sup>           | 37m <sup>2</sup>     | 37m <sup>2</sup>     |
| Warehouse                             | 3,42m <sup>2</sup>         | 3,41m <sup>2</sup>   | 3,41m <sup>2</sup>   |
| Terraces + Garden + Pool              | 105,5m <sup>2</sup>        | 60,3m <sup>2</sup>   | 100,5m <sup>2</sup>  |