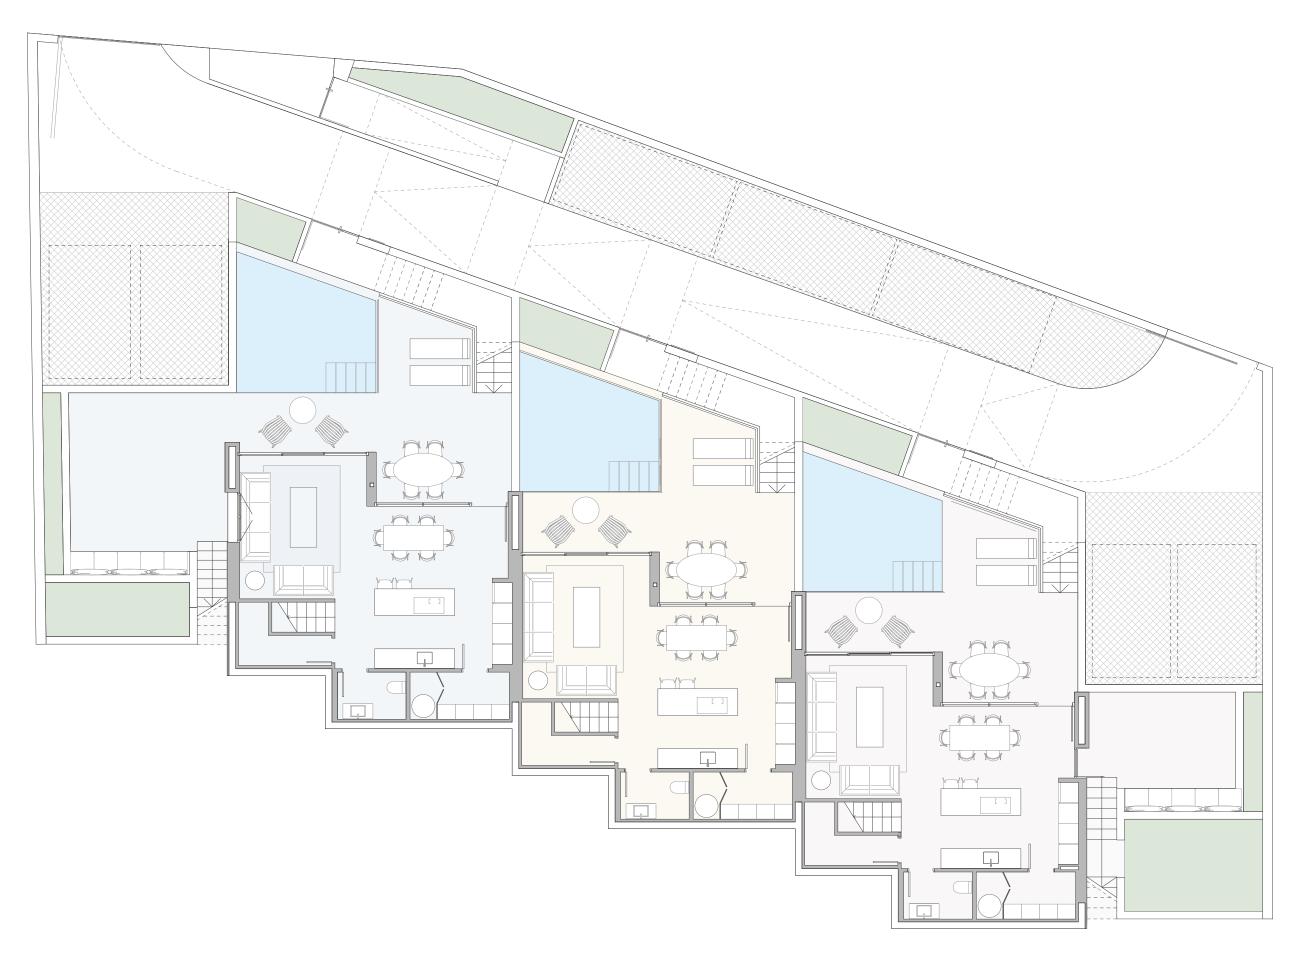

GROUND FLOOR

|                 | HOUSE 1                    | HOUSE 2                    | HOUSE 3                    |
|-----------------|----------------------------|----------------------------|----------------------------|
| Bathroom 1      | 4,09m <sup>2</sup>         | 4,09m <sup>2</sup>         | 4,09m <sup>2</sup>         |
| Bathroom 2      | 5,15m <sup>2</sup>         | 5,15m <sup>2</sup>         | 5,15m <sup>2</sup>         |
| Bathroom 3      | <b>4,9</b> m <sup>2</sup>  | 4,9m <sup>2</sup>          | <b>4,9</b> m <sup>2</sup>  |
| Hall L1         | 3,84m <sup>2</sup>         | 3,84 m <sup>2</sup>        | 3,84m <sup>2</sup>         |
| Sleeping room 1 | 17,32m <sup>2</sup>        | 17,44m <sup>2</sup>        | 17,44m <sup>2</sup>        |
| Sleeping room 2 | 10,22m <sup>2</sup>        | 10,22m <sup>2</sup>        | 10,22m <sup>2</sup>        |
| Sleeping room 3 | <b>9,74</b> m <sup>2</sup> | <b>9,7</b> 4m <sup>2</sup> | <b>9,74</b> m <sup>2</sup> |
| Installations   | <b>1,97</b> m <sup>2</sup> | 1,97m <sup>2</sup>         | <b>1,97</b> m <sup>2</sup> |
| Laundry Room    | 2,18m <sup>2</sup>         | 2,18m <sup>2</sup>         | <b>2,18</b> m <sup>2</sup> |
| Terrace         | 57,07m <sup>2</sup>        | 35,1m <sup>2</sup>         | 62,37m <sup>2</sup>        |